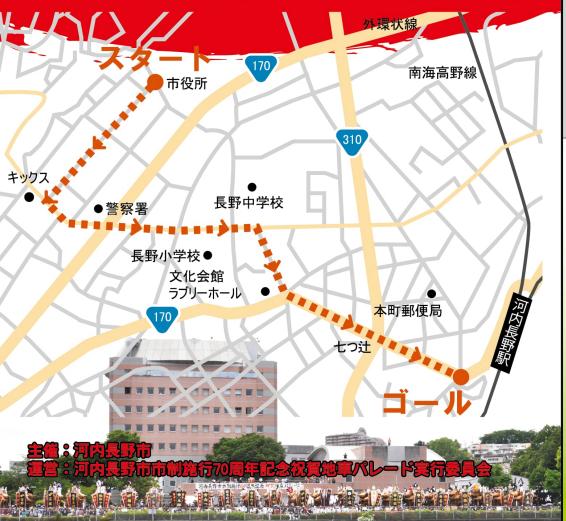

## 祝賀地車パレード

先頭 最後尾 12:30 ~ 13:45 市役所出発

キックス通過 12:45 ~ 14:00

長野中学校通過 13:00 ~ 14:15

七つ辻通過 13:15 ~ 14:30

河内長野駅 13:20 ~ 14:35

市制施行70周年

つながる河内長野

パレード曳行順 長野→古野→松ケ丘→ 片添→鳴尾→小塩→ 楠→南部→木戸本郷→ 北部→市西→上田→ 西代→喜多→市東→ 石坂→向野→上原→ 高向上町→原→ 高向中町→野作→ 高向下町→下西代→ 育成会

当日は地車(だんじり)曳行に伴い、交通規制や迂回のお願いをいたします。 交通の混雑も予想されご迷惑おかけしますが、ご協力くださいます様お願い致 します。祭礼総合情報アプリをご利用いただければ、リアルタイムのだんじり 位置情報をご覧頂けますので迂回ルートにご活用ください。駐車場はありませ ん。ご来場は電車・バス等公共交通機関でお越しください。